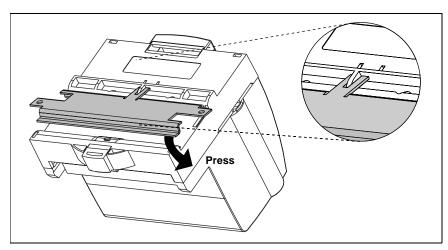

## FIELDPOINT™ NETWORK MODULE PANEL MOUNT Accessory

Perform the following steps to install the FieldPoint network panel mount accessory and mount the module.

1. Make sure that the rail clip on the network module is unlocked. Figure 1 shows a FieldPoint network module and the unlocked position of the rail clip.