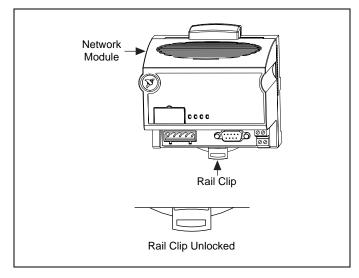

## FIELDPOINT™ NETWORK MODULE PANEL MOUNT Accessory

Perform the following steps to install the FieldPoint network panel mount accessory and mount the module.

1. Make sure that the rail clip on the network module is unlocked. Figure 1 shows a FieldPoint network module and the unlocked position of the rail clip.

Figure 1. FieldPoint Network Module

2. Snap the panel mount accessory onto the module as shown in Figure 2.

Figure 2. Installing the Network Panel Mount Accessory

3. Lock the rail clip, as shown in Figure 3.