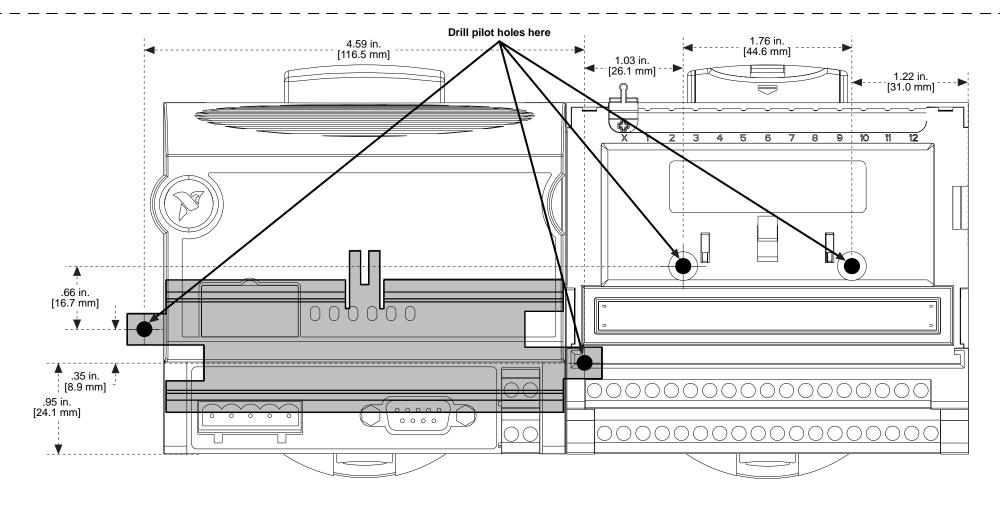

Figure 3. Rail Clip in the Locked Position

4. Mount the network module with the panel mount accessory. You can use the figure below as a guide to drill pilot holes for mounting the module. The figure shows the module attached to a terminal base.